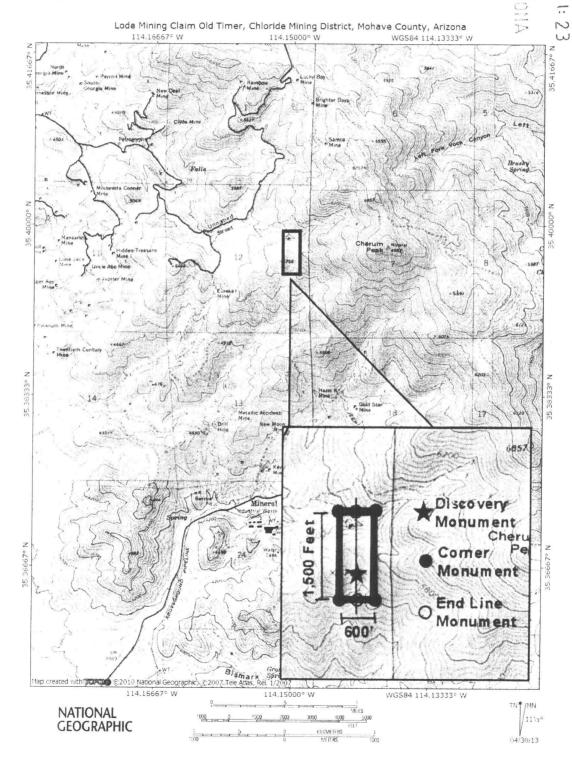

The general course of this claim is North and South and it is situated in the Gila Salt River Meridian, Mohave County, Arizona. This claim is 1,500 feet in length and 600 feet in width. This claim runs from the location monument on which this location notice is posted approximately 1,200 feet in a Northerly direction to the North end line and approximately 300 feet in a Southerly direction to the South end line. This claim is marked by four (4) monuments, one at each corner of the claim. Additionally, there are two (2) end-line markers on each side of the center of the claim. All markers are 4" x 4" wooden posts that are buried 1.5' in the ground and protrude 4.5' above the ground embossed with the name of the claim and its location in relation to the claim. The location monument on which this notice is posted is situated within Section 12, Township 23N, Range 18W, Gila Salt River Meridian, Mohave County Arizona and this claim encompasses portions of the following quarter section (s), Township (s) and Range (s); SE 1/4 of NE 1/4 and NE 1/4 of SE 1/4 Section 12, T23N, R18W, Gila Salt River Meridian, Mohave County Arizona. The locality of this claim with reference to some natural object or permanent monument and additional information (if any) concerning its locality are as follows: NW corner of this claim is 360 Feet East and 360 Feet South of the NW corner of SE 1/4 of NE 1/4 Section 12, T23N, R18W.